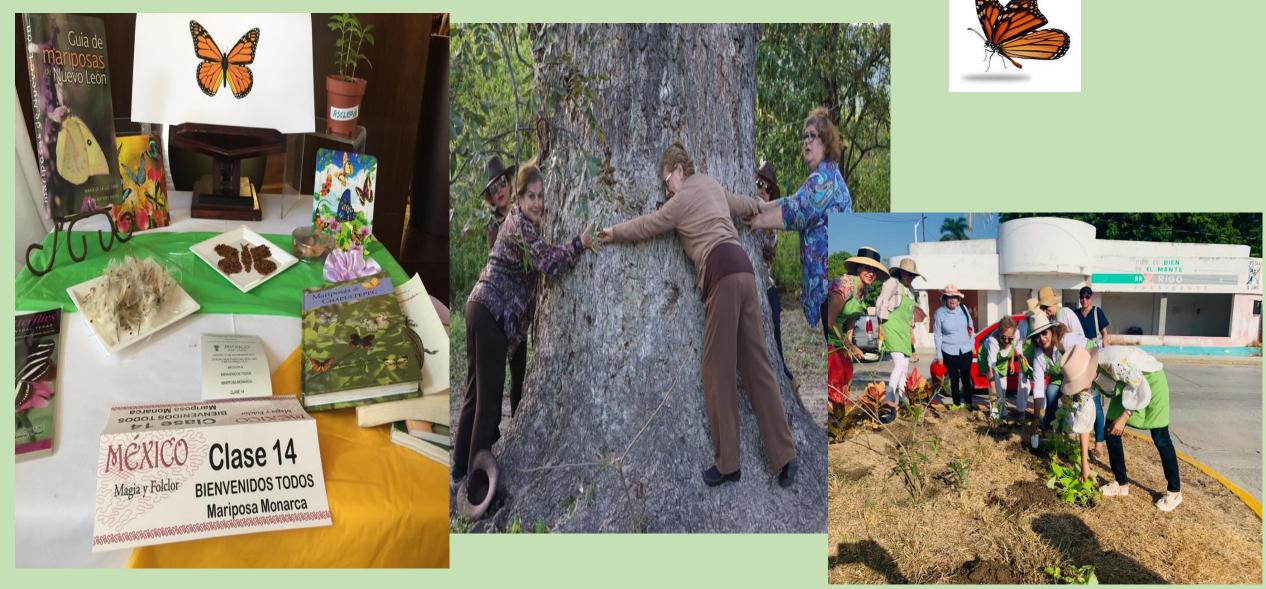

#### What is COMAAI?

The Committee which serves as NGC International Affiliates (IA) Outreach International Regions located in Mexico, Central and South America Promotes International Affiliate (IA) Garden Clubs memberships The IA logo symbol is the migrating Monarch butterfly *Danaus plexippus*.

Club de Jardineria Jazmines en El Mante Tamaulipas

Protecting Monarch Butterfly (Danaus plexippus).