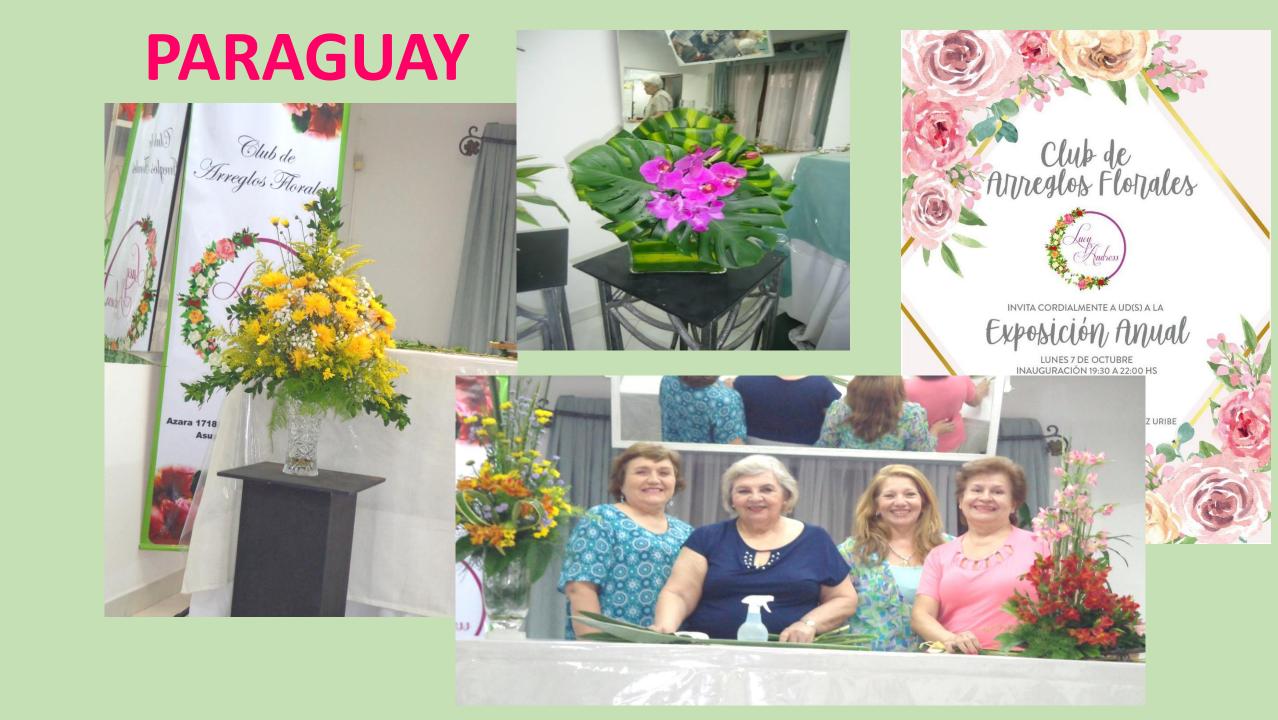

CLUB ESPECIALIZADO EN LA PROTECCIÓN Y EDUCACIÓN SOBRE LAS PLANTAS NATIVAS DE MÉXICO. ¡GRACIAS POR PROTEGER LA NATURALEZA!

704 CLUB DE ARREGLOS FLORALES LUCY Andress Paraguay

PRIMER CLUB DE JARDINES AFILIADO AL NGC DEL PARAGUAY.... ¡BIENVENIDAS, LES ESPERAMOS EN TODAS LAS ACTIVIDADES DE COMAA!!