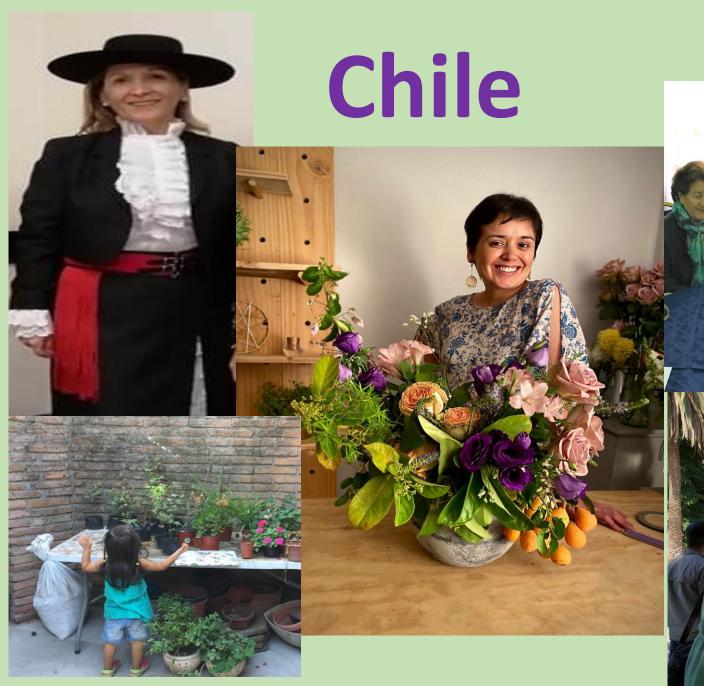

## BRAZIL

Profesor:
Magdalena Pérez de Arce.
Inicio de Clases:
17 de mayo de 2021
Horario:
Lunes de 17:00 a 20:00 h sas.)