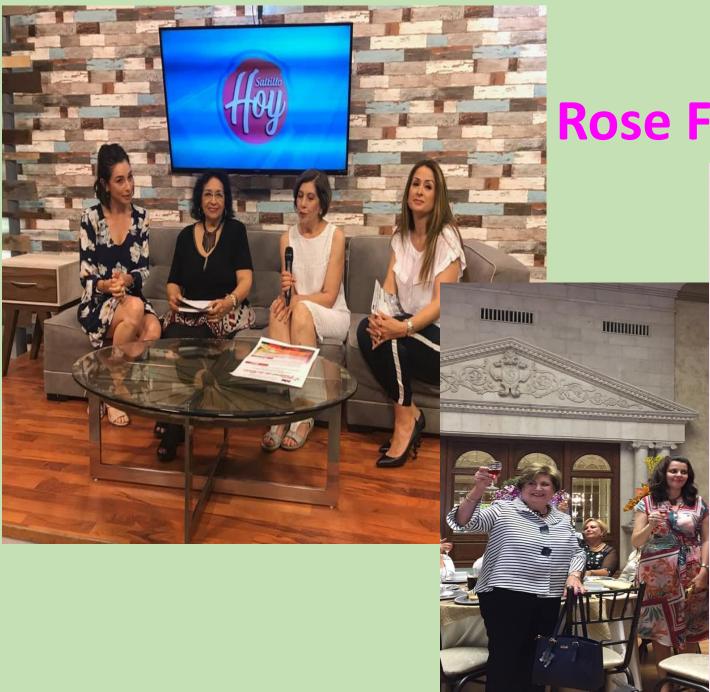

## **Rose Festival at Saltillo**

Domingo 19 de Marzo **Bosque Urbano** Ejército Mexicano

Recepción de ejemplares 9 a 11 am

INSCRIPCIÓN **GRATUITA** 

La Federación de Asociaciones y Clubes de Jardinería de Coahuila A.C.

Invita a su tradicional

Participa con las Rosas cultivadas por ti

CATEGORÍAS:

- Una rosa en un solo tallo
- Varias rosas en un solo tallo
- Rosas pequeñas
- Rosas miniaturas

Habrá premios para los mejores ejemplares