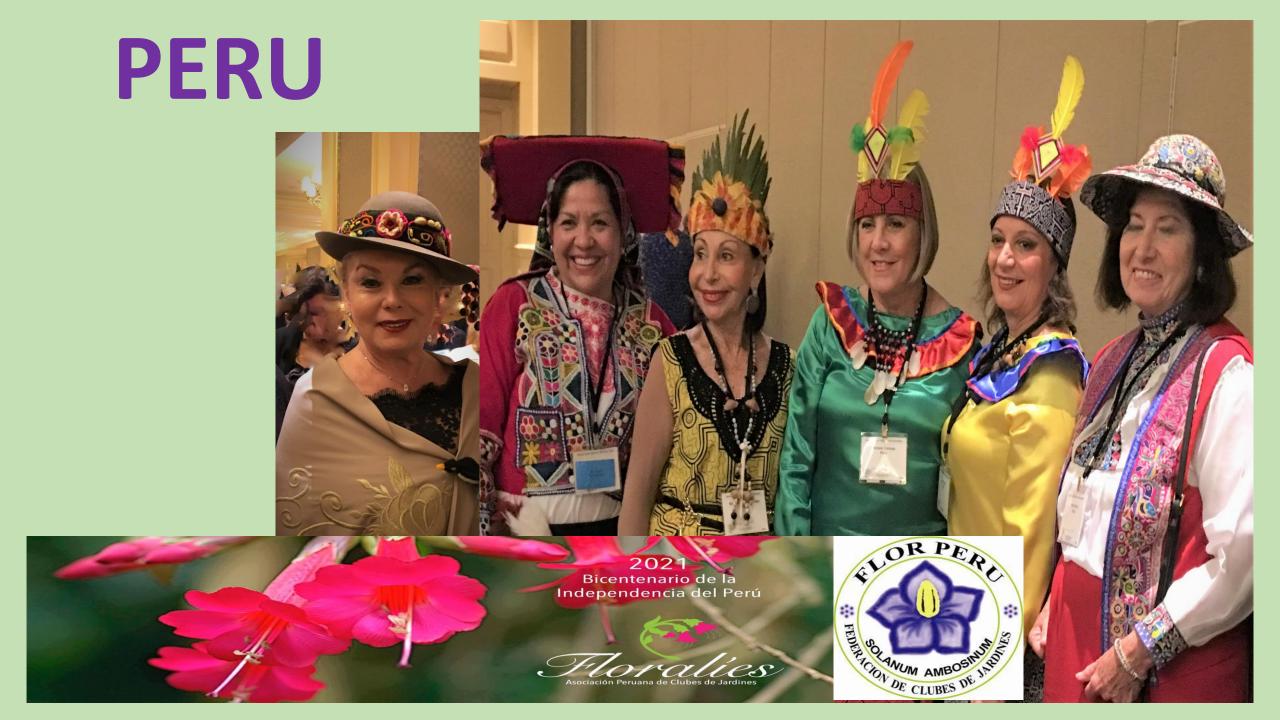

Marzo 23, 24 y 25

Región II Centroamérica Costa Rica Guatemala Honduras Panamá

LUCIA LAPIDO Serrana Cabrera Rosa Longo Prieto

**CURSO DE MEDIO AMBIENTE IV** 

Ing. Elmer Linares S. Para FLOR PERÚ Lima, 2020