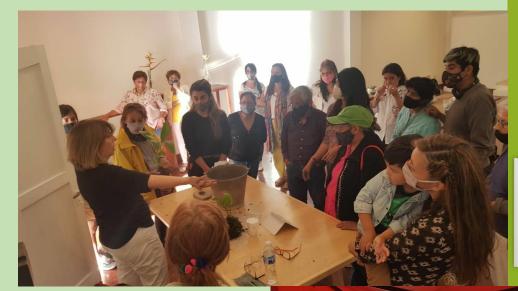

## Escuela de Exposiciones de Flores En Línea Curso IV PROCEDIMIENTOS

"...mi jardín es mi más bella obra de arte.

Todo lo que he ganado ha ido a parar a estos jardines.

Todo el mundo discute mi arte y pretende comprender,
como si fuera necesario, cuando simplemente es amor

#### INSTRUCTORA NGC Patricia Nasrallah

#### **PROCEDIMIENTOS**

Febrero 3, 5, 8 y 10 de febrero de 2021 2 horas diarias Vía: Zoom

> Cupo limitado: 30 participantes INFORMES: Beatriz Verduzco e-mail: beachavf1@hotmail.com