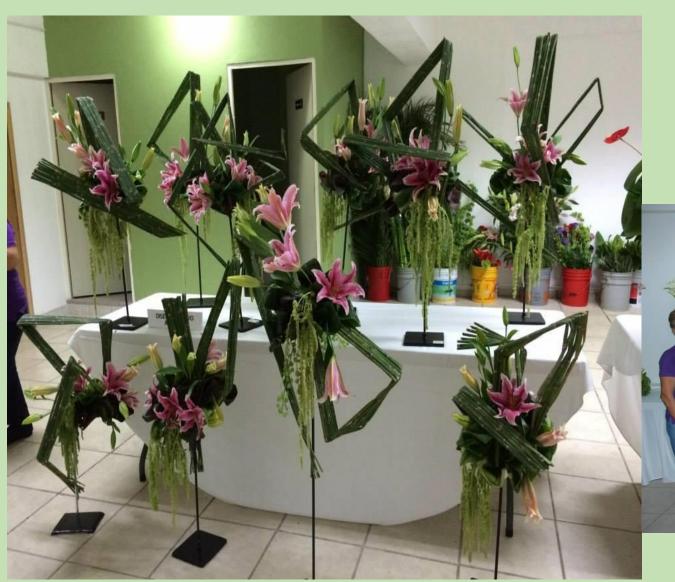

#### What does NGC COMAAI Committee do?

COMAAI efficiently manages three International Garden Club regions
IA regions are in Mexico, Central and South America
Uses a sturdy internet network system for communications
Promotes a strong presence in Social Media, Pages, Groups, and a Website
Has a Technical Committee that trains the IA to communicate digitally
Sponsors Virtual Flower Shows and Conventions
FS offer exhibiting, Judging Credits and extend Golden IA Certificates.