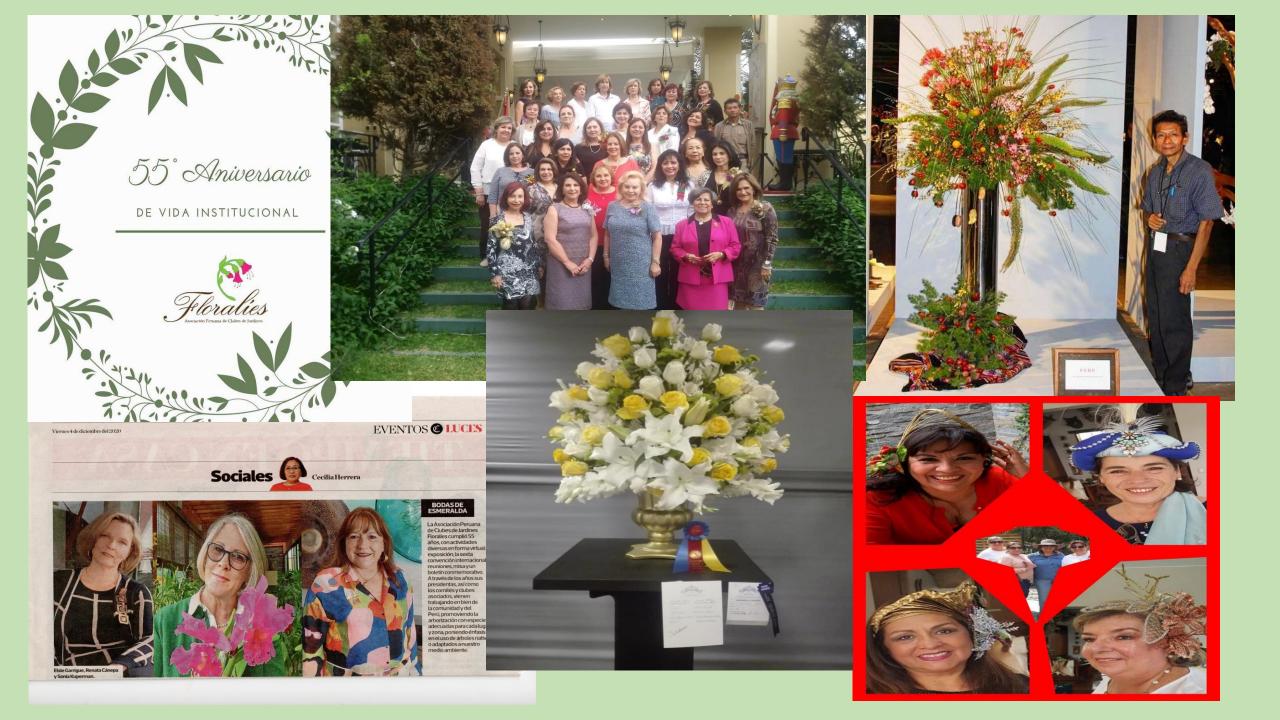

EEMA II

20 al 23 de octubre 2020 Vía conferencia Online Plataforma ZOOM











## Federación Costarricense de Clubes de Jardines





## Panama









## Club Costa de Oro, Colon







## **Central America and Panama Convetion**



## NGC Region III South America

**Argentina – Brazil - Chile** 

**Colombia – Ecuador - Paraguay** 

Peru - Uruguay - Venezuela







Dando ejemplos de comportamiento de bulbos, audiencia muyyy atenta 😌









ADRIANA OVIEDO Las MARGARITAS Mar Del Plata Primer Premio

## Dia da Arvore -21 de Setembroaz oxigênio,faz sombra e faz falta. Preserve a natureza!

## BRAZIL















Profesor:
Magdalena Pérez de Arce.
Inicio de Clases:
17 de mayo de 2021
Horario:
Lunes de 17:00 a 20:00 h sas.)





# Colombia













# **Ecuador**





















# The Garden Clubs of Uruguay



FLORA NATIVA Y SUS USOS MEDICINALES

DRA. ANA CALEGARI

22 de Marzo 2021 3pm. De Uruguay

ID.84977627432 CONTRASEÑA 299353









# **VENEZUELA**







### **AMIGAS NGC Presidents, muchas gracias!**



### **MEMORIES**

**IA Members at NGC Conventions** 













## IA AT NGC CONVENTION PHILADEPHIA



# **2019 CONVENTION AT BILOXI**







NGC HQ....

Thanks,

Gracias,

Obrigada...!