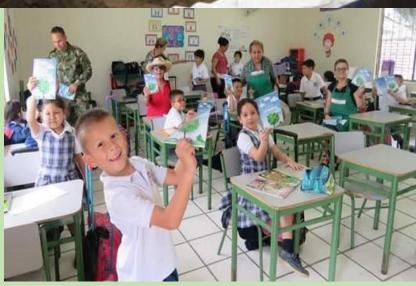

## Dia da Arvore -21 de Setembroaz oxigênio,faz sombra e faz falta. Preserve a natureza!