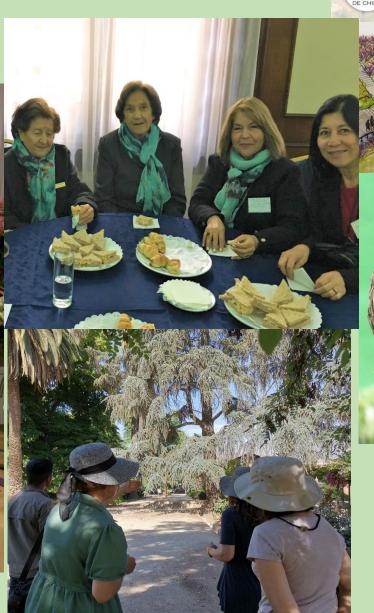

## NGC Region III South America

**Argentina – Brazil - Chile** 

**Colombia – Ecuador - Paraguay** 

Peru - Uruguay - Venezuela

Dando ejemplos de comportamiento de bulbos, audiencia muyyy atenta 😌

ADRIANA OVIEDO Las MARGARITAS Mar Del Plata Primer Premio