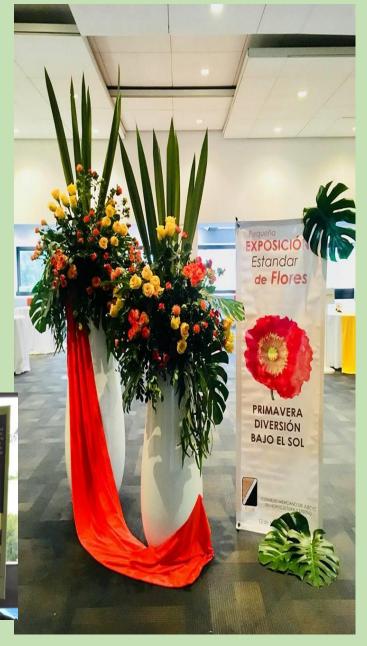

#### What does NGC COMAAI Committee do?

COMAAI efficiently manages three International Garden Club regions
IA regions are in Mexico, Central and South America
Uses a sturdy internet network system for communications
Promotes a strong presence in Social Media, Pages, Groups, and a Website
Has a Technical Committee that trains the IA to communicate digitally
Sponsors Virtual Flower Shows and Conventions
FS offer exhibiting, Judging Credits and extend Golden IA Certificates.