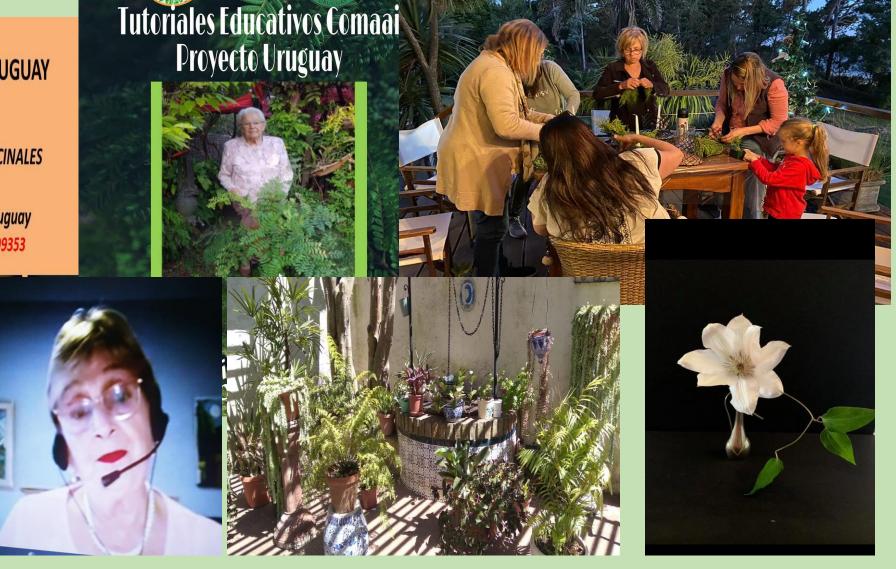

# The Garden Clubs of Uruguay

FLORA NATIVA Y SUS USOS MEDICINALES

DRA. ANA CALEGARI

22 de Marzo 2021 3pm. De Uruguay

ID.84977627432 CONTRASEÑA 299353