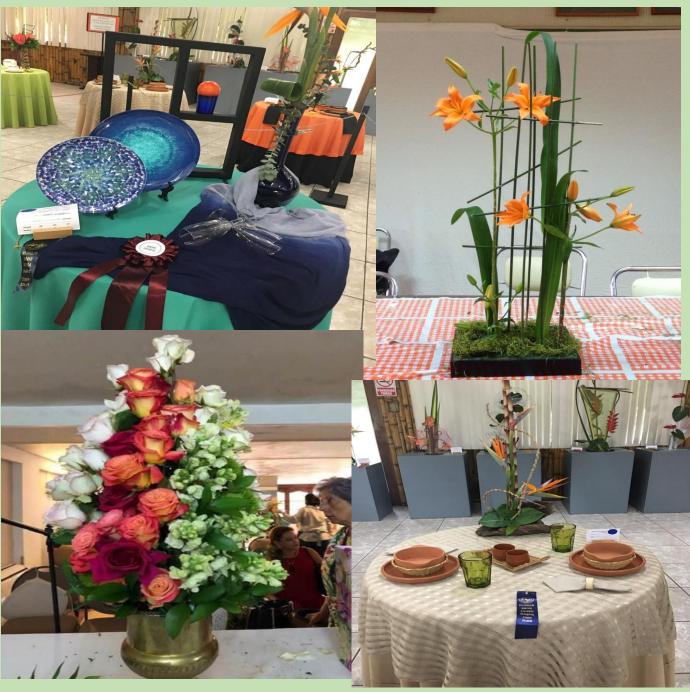

## NGC Region III South America

**Argentina – Brazil - Chile** 

**Colombia – Ecuador - Paraguay** 

Peru - Uruguay - Venezuela

Dando ejemplos de comportamiento de bulbos, audiencia muyyy atenta 😌

ADRIANA OVIEDO Las MARGARITAS Mar Del Plata Primer Premio