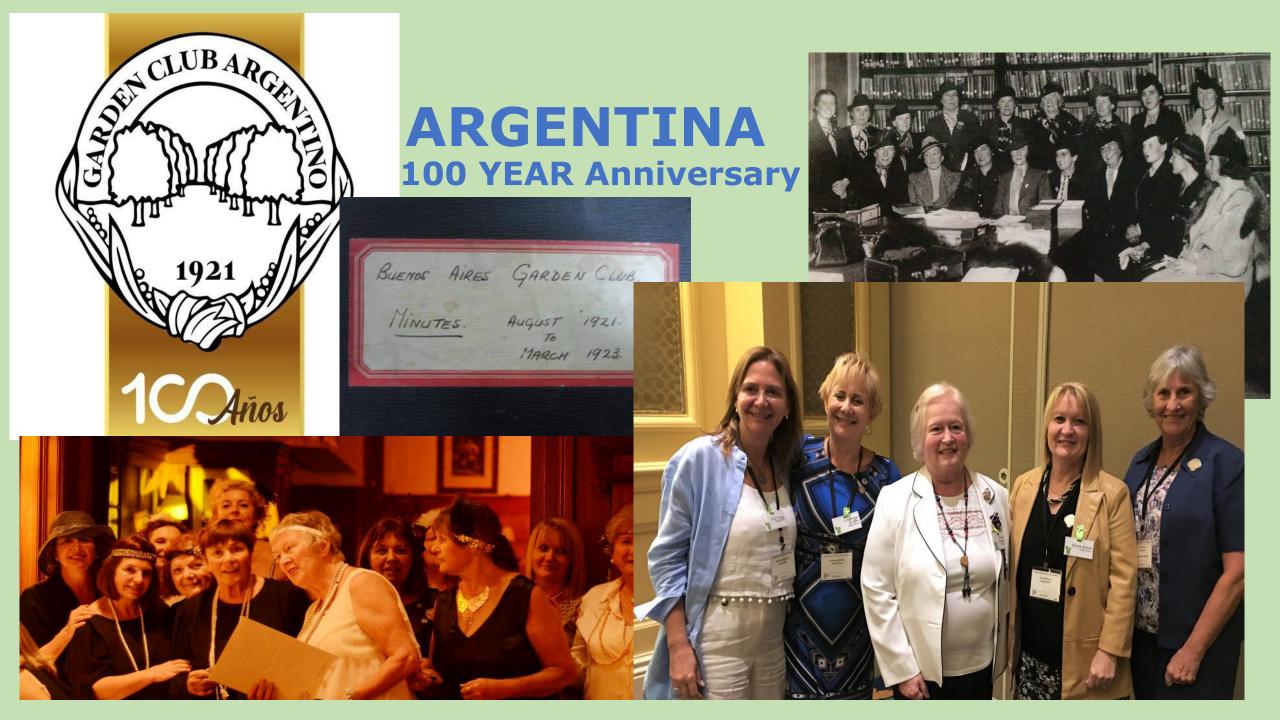

## NGC Region III South America

**Argentina – Brazil - Chile** 

**Colombia – Ecuador - Paraguay** 

Peru - Uruguay - Venezuela

Dando ejemplos de comportamiento de bulbos, audiencia muyyy atenta 😌

ADRIANA OVIEDO Las MARGARITAS Mar Del Plata Primer Premio