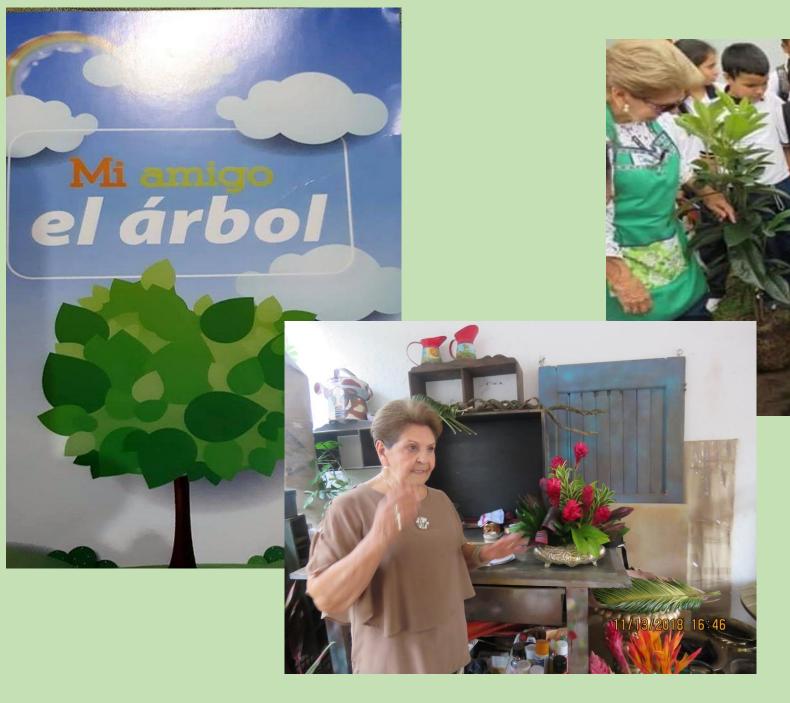

## Dia da Arvore -21 de Setembroaz oxigênio,faz sombra e faz falta. Preserve a natureza!