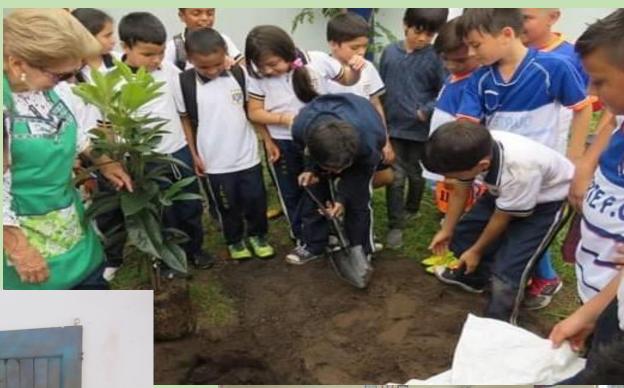

## Dia da Arvore -21 de Setembroaz oxigênio,faz sombra e faz falta. Preserve a natureza!