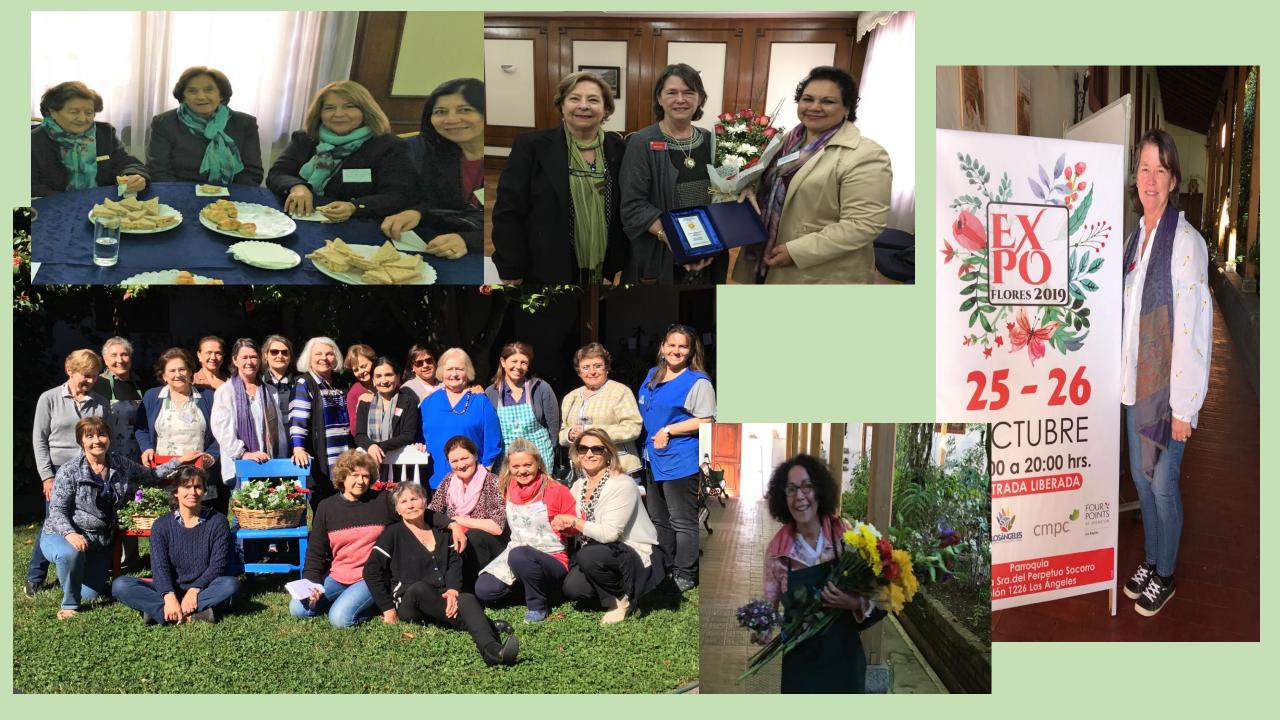

## NGC Region III South America

**Argentina – Brazil - Chile** 

**Colombia – Ecuador - Paraguay** 

Peru - Uruguay - Venezuela

Dando ejemplos de comportamiento de bulbos, audiencia muyyy atenta 😌

ADRIANA OVIEDO Las MARGARITAS Mar Del Plata Primer Premio